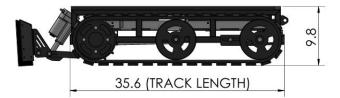

### **Specifications**

Overall Dimensions: 45" (L) x 23" (W) x 9.3" (H) Plow Dimensions: 28" (W) x 7.8" (H) Weight: 260 lbs (150 lbs without top cover) Fast mode: up to 5 ft/sec Slow mode: up to 5 ft/sec Battery Life: up to 5 hours Chassis: Heavy duty welded steel frame Plow Mechanism: Motorized, adjustable height