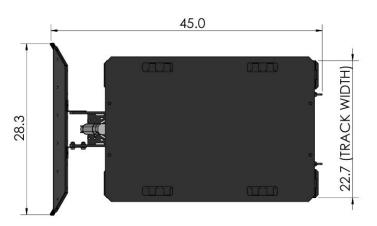

### **Specifications**

Overall Dimensions: 45" (L) x 23" (W) x 9.3" (H) Plow Dimensions: 28" (W) x 7.8" (H) Weight: 260 lbs (150 lbs without top cover) Fast mode: up to 5 ft/sec Slow mode: up to 5 ft/sec Battery Life: up to 5 hours Chassis: Heavy duty welded steel frame Plow Mechanism: Motorized, adjustable height