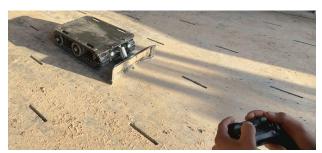

# TreadX Dozer

### **Key Features**

- High torque brushless motors with rugged track drive system
- Remote controlled
- Low clearance, able to fit in 10" tall ducts
- Turns 360° in 52" wide duct
- Weighted top cover for increased traction
- Rubber blade wipers scrape bottom and sides of duct clean
- Removable battery (spare battery and charger included)
- Moveable magnetic LED lights

### **Specifications**

Overall Dimensions: 45" (L) x 23" (W) x 9.3" (H) Plow Dimensions: 28" (W) x 7.8" (H) Weight: 260 lbs (150 lbs without top cover) Fast mode: up to 5 ft/sec Slow mode: up to 5 ft/sec Battery Life: up to 5 hours Chassis: Heavy duty welded steel frame Plow Mechanism: Motorized, adjustable height

#### See it in action!