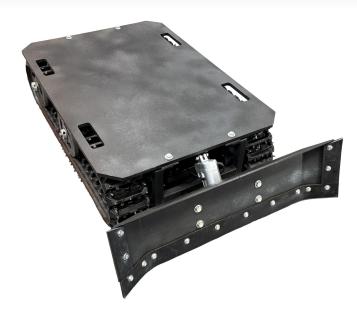

# TreadX Dozer

### **Key Features**

- High torque brushless motors with rugged track drive system
- Remote controlled
- Low clearance, able to fit in 10" tall ducts
- Turns 360° in 52" wide duct
- Weighted top cover for increased traction
- Rubber blade wipers scrape bottom and sides of duct clean
- Removable battery (spare battery and charger included)
- Moveable magnetic LED lights